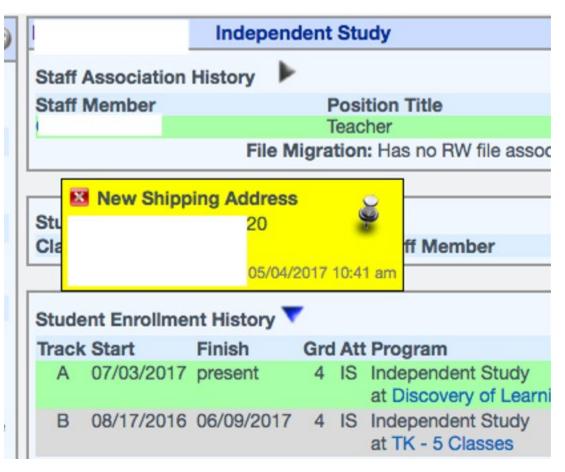

At the bottom of every student dashboard page is the ability to add a Global Note

You may choose to add the note to a list on the page as you see here:

Or the note may be placed directly on the page for maximum visibility! To do this, mark the Floating checkbox. This will create a floating textbox with the Global Note in it that can be moved around the dashboard.