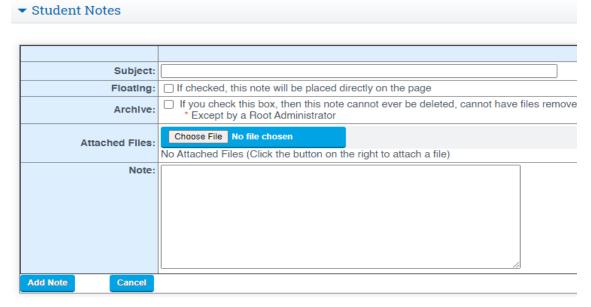

At the bottom of every student dashboard page is the ability to add a Global Note

You may choose to add the note to a list on the page as you see here:

Or the note may be placed directly on the page for maximum visibility! To do this, mark the Floating checkbox. This will create a floating textbox with the Global Note in it that can be moved around the dashboard.

| Subject:        |                                                                                                                     |
|-----------------|---------------------------------------------------------------------------------------------------------------------|
| Floating:       | ✓ If checked, this note will be placed directly on the page                                                         |
| Archive         | If you check this box, then this note cannot ever be deleted, cannot have files re * Except by a Root Administrator |
| Attached Flies: | Choose File No file chosen  No Attached Files (Click the button on the right to attach a file)                      |
| Note:           |                                                                                                                     |