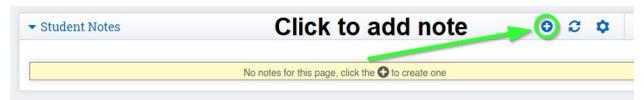

Using the Global Notes feature at the bottom of a student's dashboard in School Pathways allows you to leave notes pertaining to the student's enrollment status, grade level, transfer status, and many other topics. They are especially useful for making other departments aware of unique aspects or issues pertaining to the student.

At the bottom of every student dashboard page is the ability to add a Global Note

You may choose to add the note to a list on the page as you see here:

Or the note may be placed directly on the page for maximum visibility! To do this, mark the Floating checkbox. This will create a floating textbox with the Global Note in it that can be moved around the dashboard.