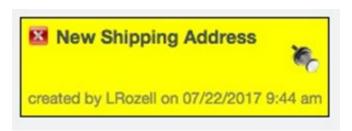

At the bottom of every student dashboard page is the ability to add a Global Note

You may choose to add the note to a list on the page as you see here:

Or the note may be placed directly on the page for maximum visibility! To do this, mark the Floating checkbox. This will create a floating textbox with the Global Note in it that can be moved around the dashboard.